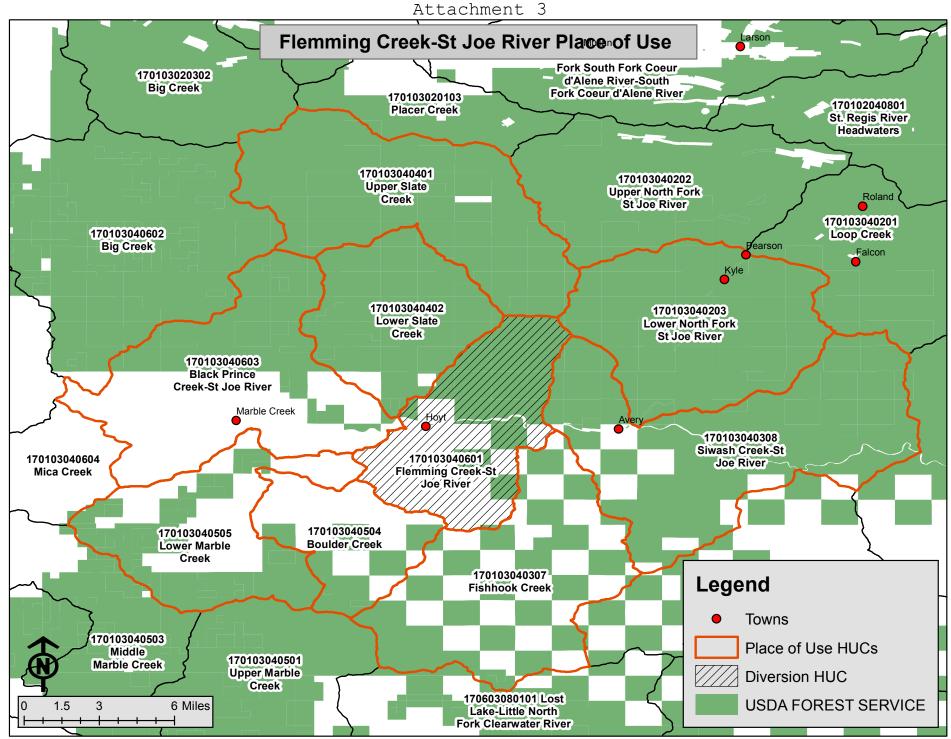

| IN THE DISTRICT COURT OF THE FIFTH JUDICIAL DISTRICT OF THE<br>STATE OF IDAHO, IN AND FOR THE COUNTY OF TWIN FALLS                                                                                                                                                                             |                                                                                                                                                                                                                                                                                                                                                                                                                                                                                                                                                                                  |                                            |                                       |                                                          |  |  |  |
|------------------------------------------------------------------------------------------------------------------------------------------------------------------------------------------------------------------------------------------------------------------------------------------------|----------------------------------------------------------------------------------------------------------------------------------------------------------------------------------------------------------------------------------------------------------------------------------------------------------------------------------------------------------------------------------------------------------------------------------------------------------------------------------------------------------------------------------------------------------------------------------|--------------------------------------------|---------------------------------------|----------------------------------------------------------|--|--|--|
| In Re CSRBA                                                                                                                                                                                                                                                                                    |                                                                                                                                                                                                                                                                                                                                                                                                                                                                                                                                                                                  | ) PARTIAL DECREE PU<br>) FOR FEDERAL RESER |                                       | P. 54(b)                                                 |  |  |  |
| Case No. 49576                                                                                                                                                                                                                                                                                 |                                                                                                                                                                                                                                                                                                                                                                                                                                                                                                                                                                                  | )<br>) WATER RIGHT NO. 9                   | 01-07986G                             |                                                          |  |  |  |
| NAME AND ADDRESS:                                                                                                                                                                                                                                                                              | UNITED STATES OF AME<br>USDA FOREST SERVICE<br>550 W FORT ST MSC 03<br>BOISE ID 83724                                                                                                                                                                                                                                                                                                                                                                                                                                                                                            |                                            |                                       |                                                          |  |  |  |
| SOURCE:                                                                                                                                                                                                                                                                                        | See Attachment 1, Column A TRIBUTARY: See Attachment 1, Column B                                                                                                                                                                                                                                                                                                                                                                                                                                                                                                                 |                                            |                                       |                                                          |  |  |  |
|                                                                                                                                                                                                                                                                                                | Sources are located on National Forest System Land in the Flemming Cree<br>subwatershed (HUC12 170103040601).                                                                                                                                                                                                                                                                                                                                                                                                                                                                    |                                            |                                       |                                                          |  |  |  |
| QUANTITY:                                                                                                                                                                                                                                                                                      | 1.000 CFS<br>14.20 AFY                                                                                                                                                                                                                                                                                                                                                                                                                                                                                                                                                           |                                            |                                       |                                                          |  |  |  |
|                                                                                                                                                                                                                                                                                                | The quantity under this water right is limited to up to 14.20 acre feet per year,<br>with a diversion rate never to exceed the lesser of 1.00 CFS or twenty-five (25)<br>percent of the rate of flow then available at each point of diversion and,<br>cumulatively, no more than twenty-five (25) percent at the furthest downstream point<br>of diversion in use under water right nos. 91-07963A through 91-07994D.                                                                                                                                                           |                                            |                                       |                                                          |  |  |  |
|                                                                                                                                                                                                                                                                                                | See Attachment 2.                                                                                                                                                                                                                                                                                                                                                                                                                                                                                                                                                                |                                            |                                       |                                                          |  |  |  |
|                                                                                                                                                                                                                                                                                                |                                                                                                                                                                                                                                                                                                                                                                                                                                                                                                                                                                                  |                                            |                                       | 07986E, 91-07986F, 91-07986G<br>nual diversion volume of |  |  |  |
| PRIORITY DATE:                                                                                                                                                                                                                                                                                 | 01/29/2002                                                                                                                                                                                                                                                                                                                                                                                                                                                                                                                                                                       |                                            |                                       |                                                          |  |  |  |
| POINT OF DIVERSION:                                                                                                                                                                                                                                                                            | See Attachment 1, Columns C through G                                                                                                                                                                                                                                                                                                                                                                                                                                                                                                                                            |                                            |                                       |                                                          |  |  |  |
| PURPOSE AND PERIOD OF USE:                                                                                                                                                                                                                                                                     | PURPOSE OF USE<br>ADMINISTRATIVE                                                                                                                                                                                                                                                                                                                                                                                                                                                                                                                                                 |                                            | <u>PERIOD OF USE</u><br>01/01 - 12/31 | <u>QUANTITY</u><br>1.000 CFS<br>14.20 AFY                |  |  |  |
|                                                                                                                                                                                                                                                                                                | Administrative use is for National Forest Administration.                                                                                                                                                                                                                                                                                                                                                                                                                                                                                                                        |                                            |                                       |                                                          |  |  |  |
| The purpose of use includes, road construction, dust abatement, prescri<br>vegetation establishment, maintaining riding and pack stock used for admin<br>purposes, and any other similar incidental administrative uses necessary t<br>the purposes of the Organic Administration Act of 1897. |                                                                                                                                                                                                                                                                                                                                                                                                                                                                                                                                                                                  |                                            |                                       |                                                          |  |  |  |
| PLACE OF USE:                                                                                                                                                                                                                                                                                  | National Forest System Land in the Flemming Creek-St Joe River subwatershed (HUC12 170103040601), Lower Marble Creek subwatershed (HUC12 170103040505), Black Prince Creek-St Joe River subwatershed (HUC12 170103040603), Lower Slate Creek subwatershed (HUC12 170103040401), Lower North Fork St Joe River subwatershed (HUC12 170103040203), Siwash Creek-St Joe River subwatershed (HUC12 170103040203), Siwash Creek-St Joe River subwatershed (HUC12 170103040308), Fishhook Creek subwatershed (HUC12 170103040307) and Boulder Creek subwatershed (HUC12 170103040504). |                                            |                                       |                                                          |  |  |  |
|                                                                                                                                                                                                                                                                                                | See Attachment 3.                                                                                                                                                                                                                                                                                                                                                                                                                                                                                                                                                                |                                            |                                       |                                                          |  |  |  |